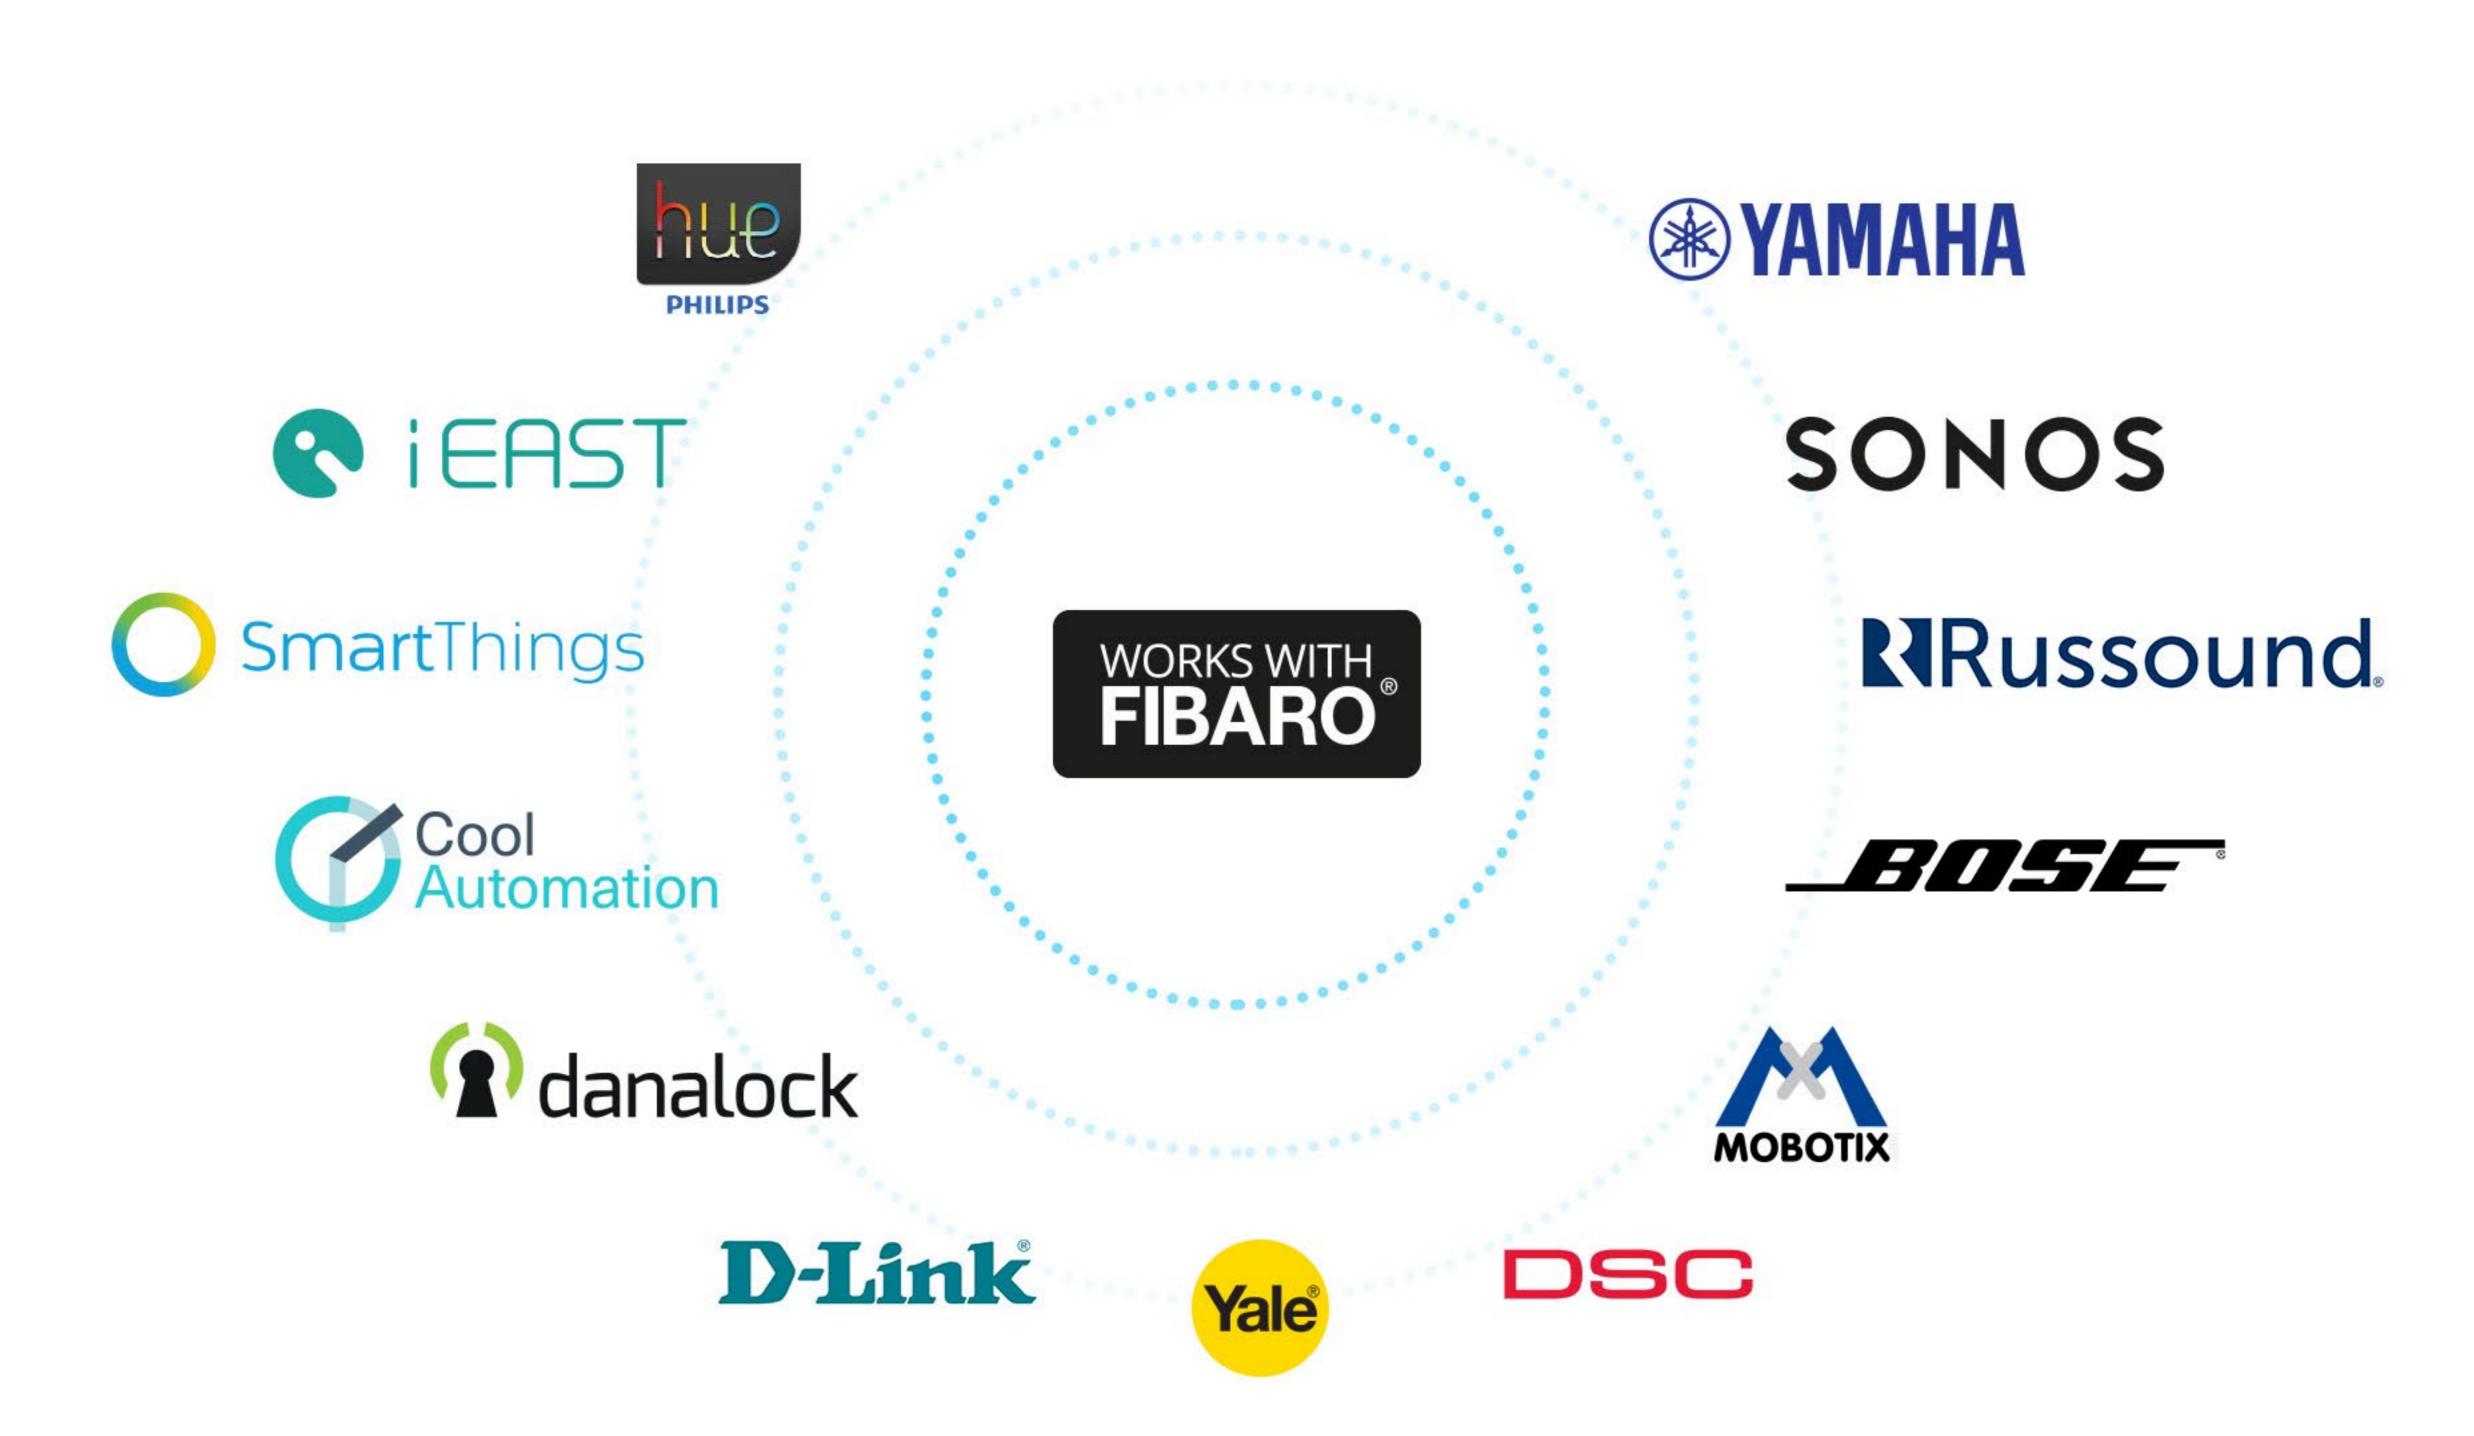

#### Unlimited possibilities

FIBARO system cooperates with 3rd party devices to create smart home according to your needs.

See the FIBARO integrations.