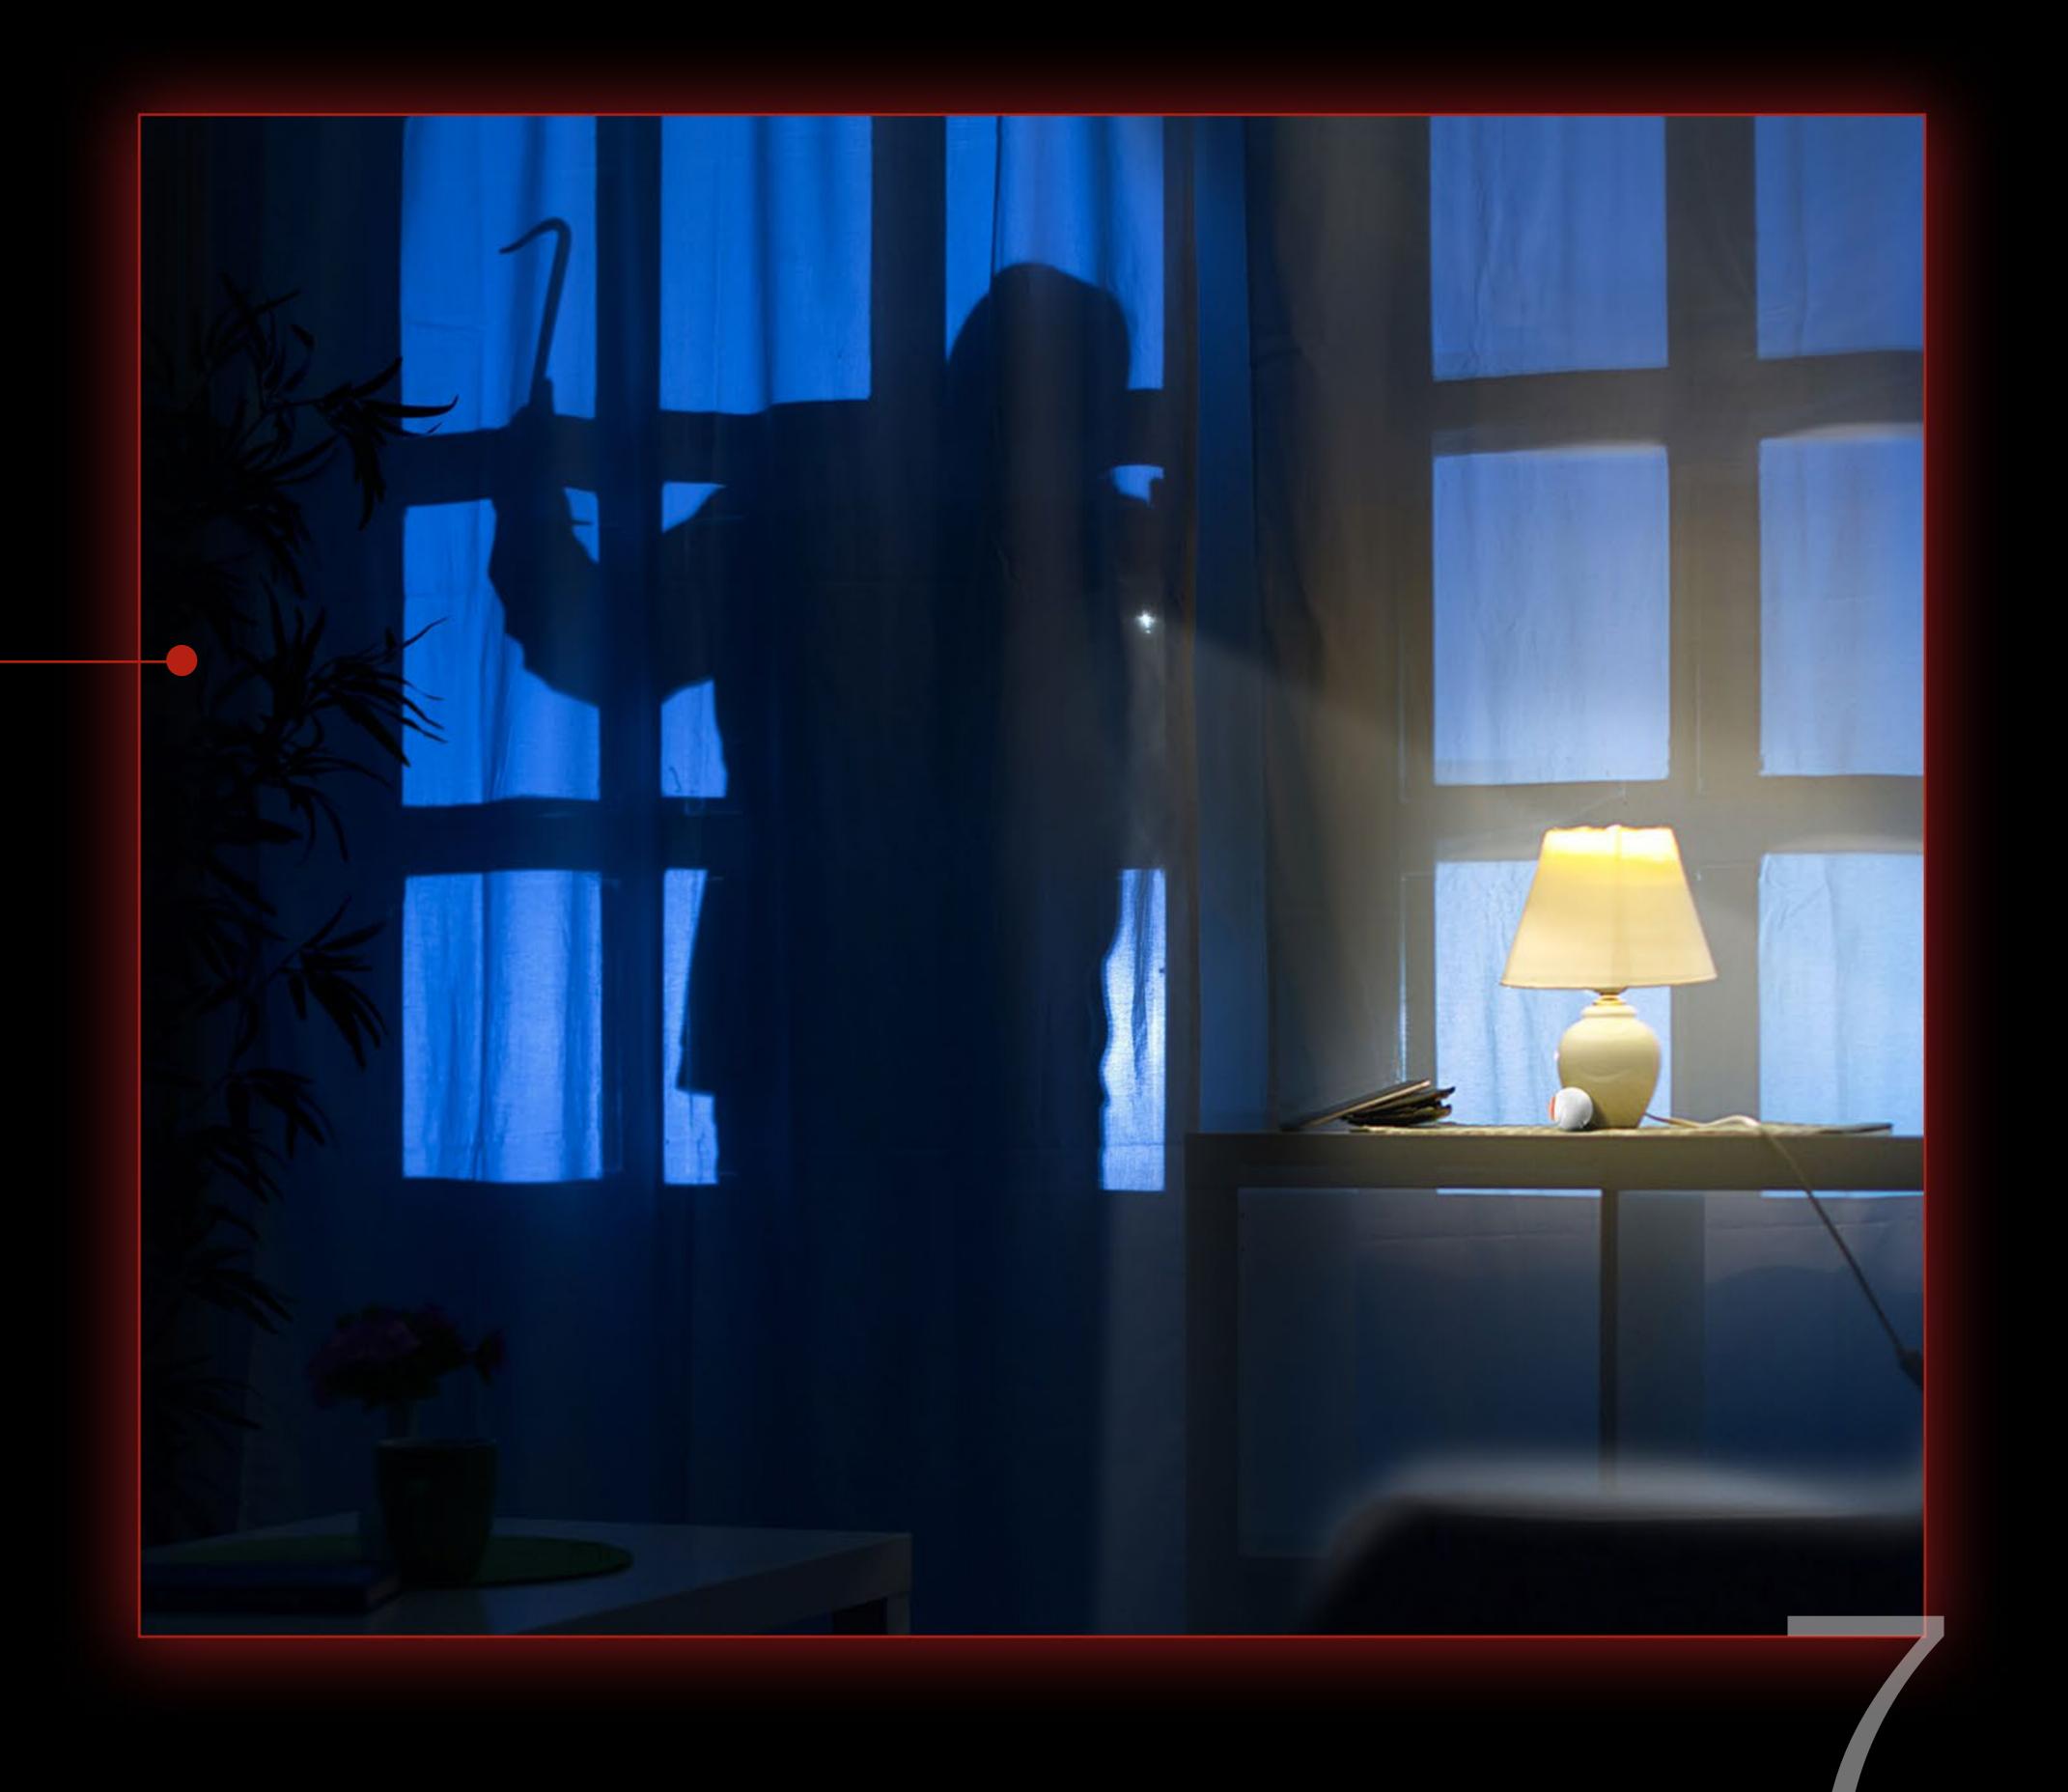

#### Safety above all

MOTION DETECTED

CALLING POLICE

Home automation devices cooperating within FIBARO system, the brain of which is Home Center, constantly monitor your safety.
After configuring motion, flood, smoke and CO sensors with your alarm system, not only will you be immediately informed about the danger via the app, but most of all, your house will respond to that emergency, by cutting off the water valve, turning on the light illumination and sound alarm or closing the roller blinds.