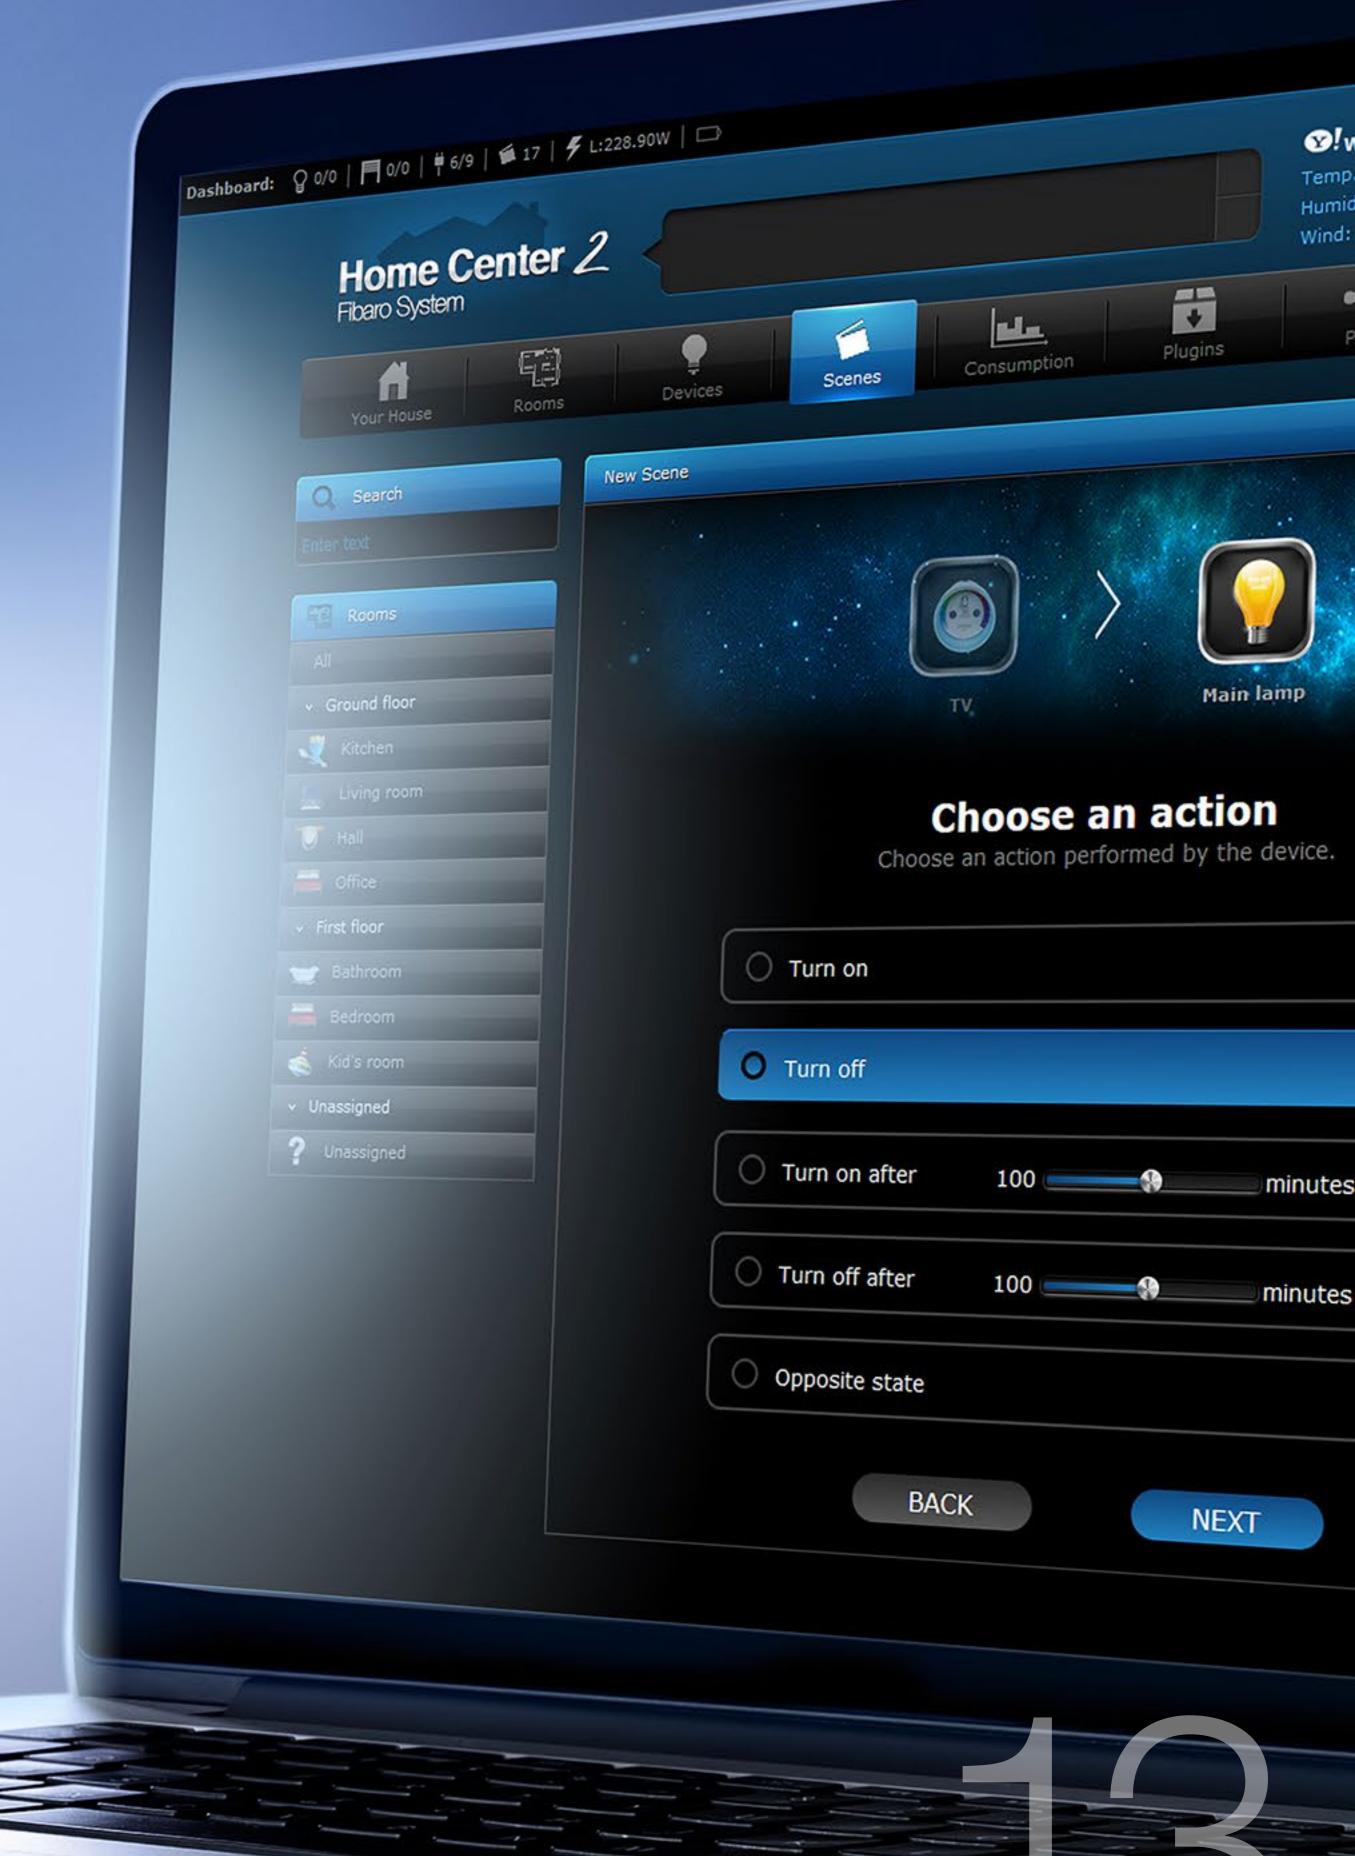

### Scene building

Home Center 2 allows 3 types of scene building: Magic, block and LUA which make it possible for you to create countless system configurations and scene personalisations matching your needs.