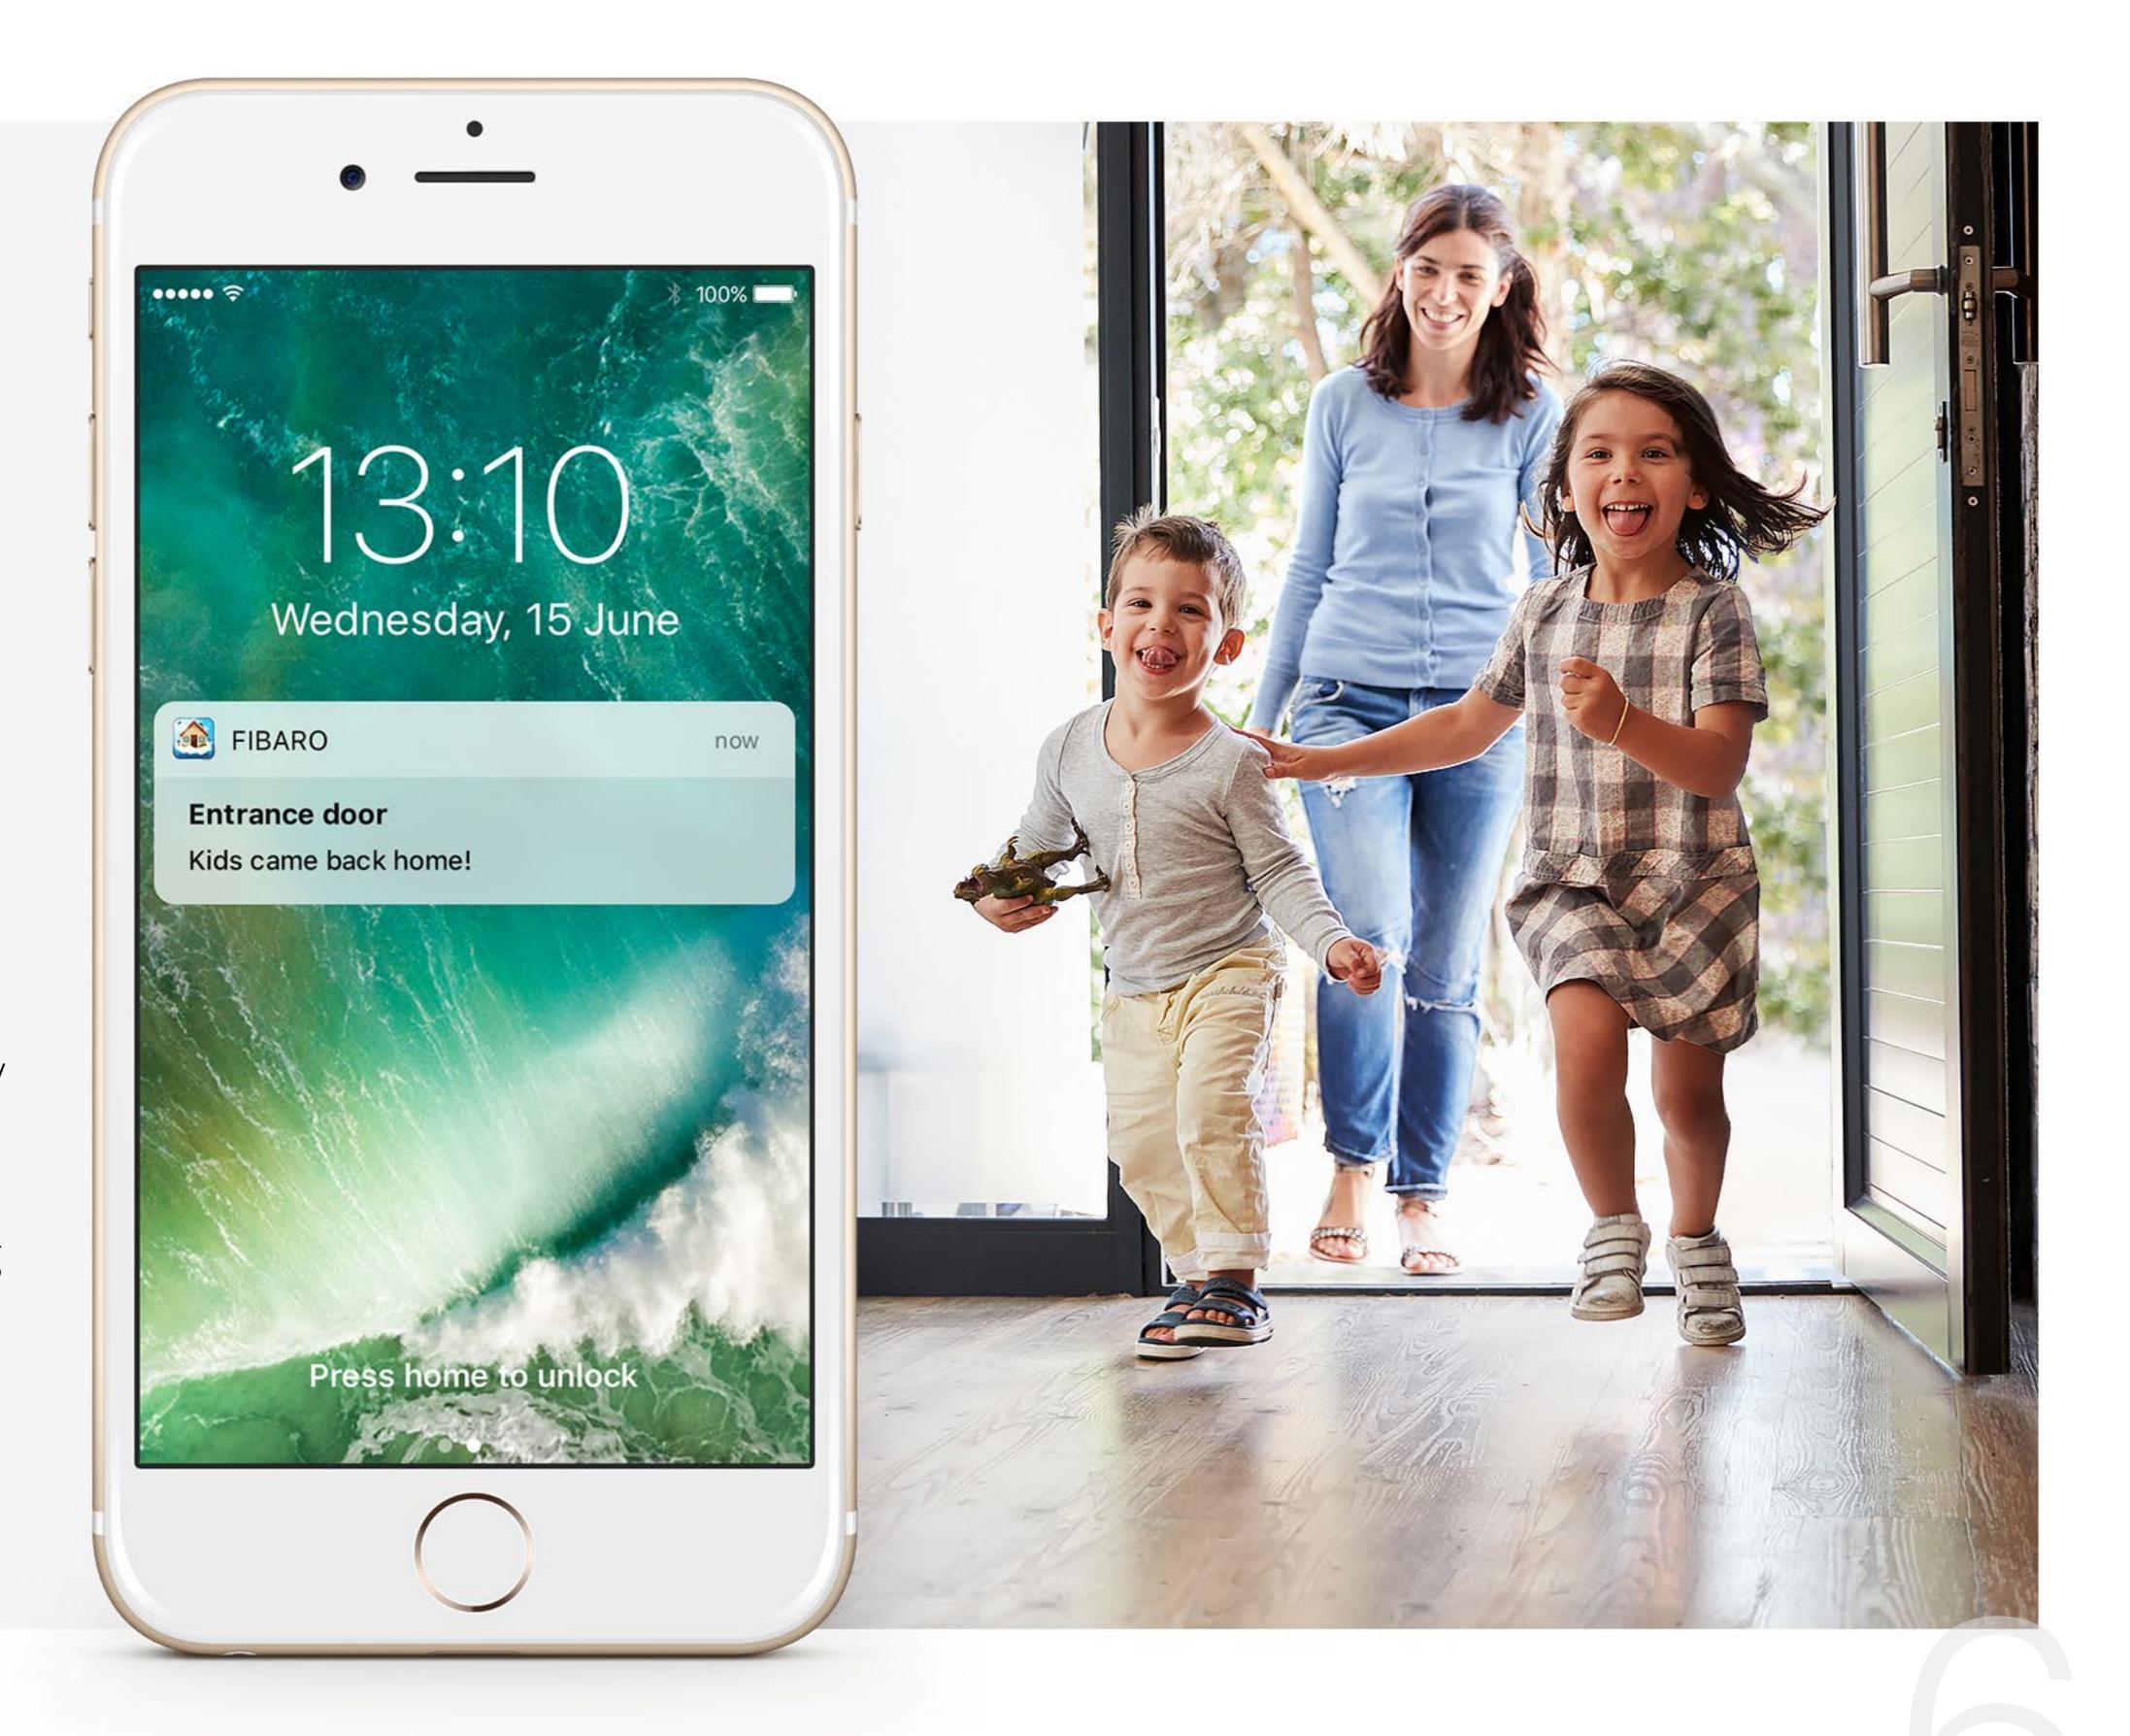

## New image of comfort

Thanks to mobile devices compatibility
Home Center 2 watches over your close
ones and will do everything to prepare
the house before you come back from
school, work or vacations. Geolocation
function will inform your house and you
via smart phone notification about family
members getting closer to the house.
You will know that the kids got safe and
sound from school and that a chilly living
room is waiting for your wife.