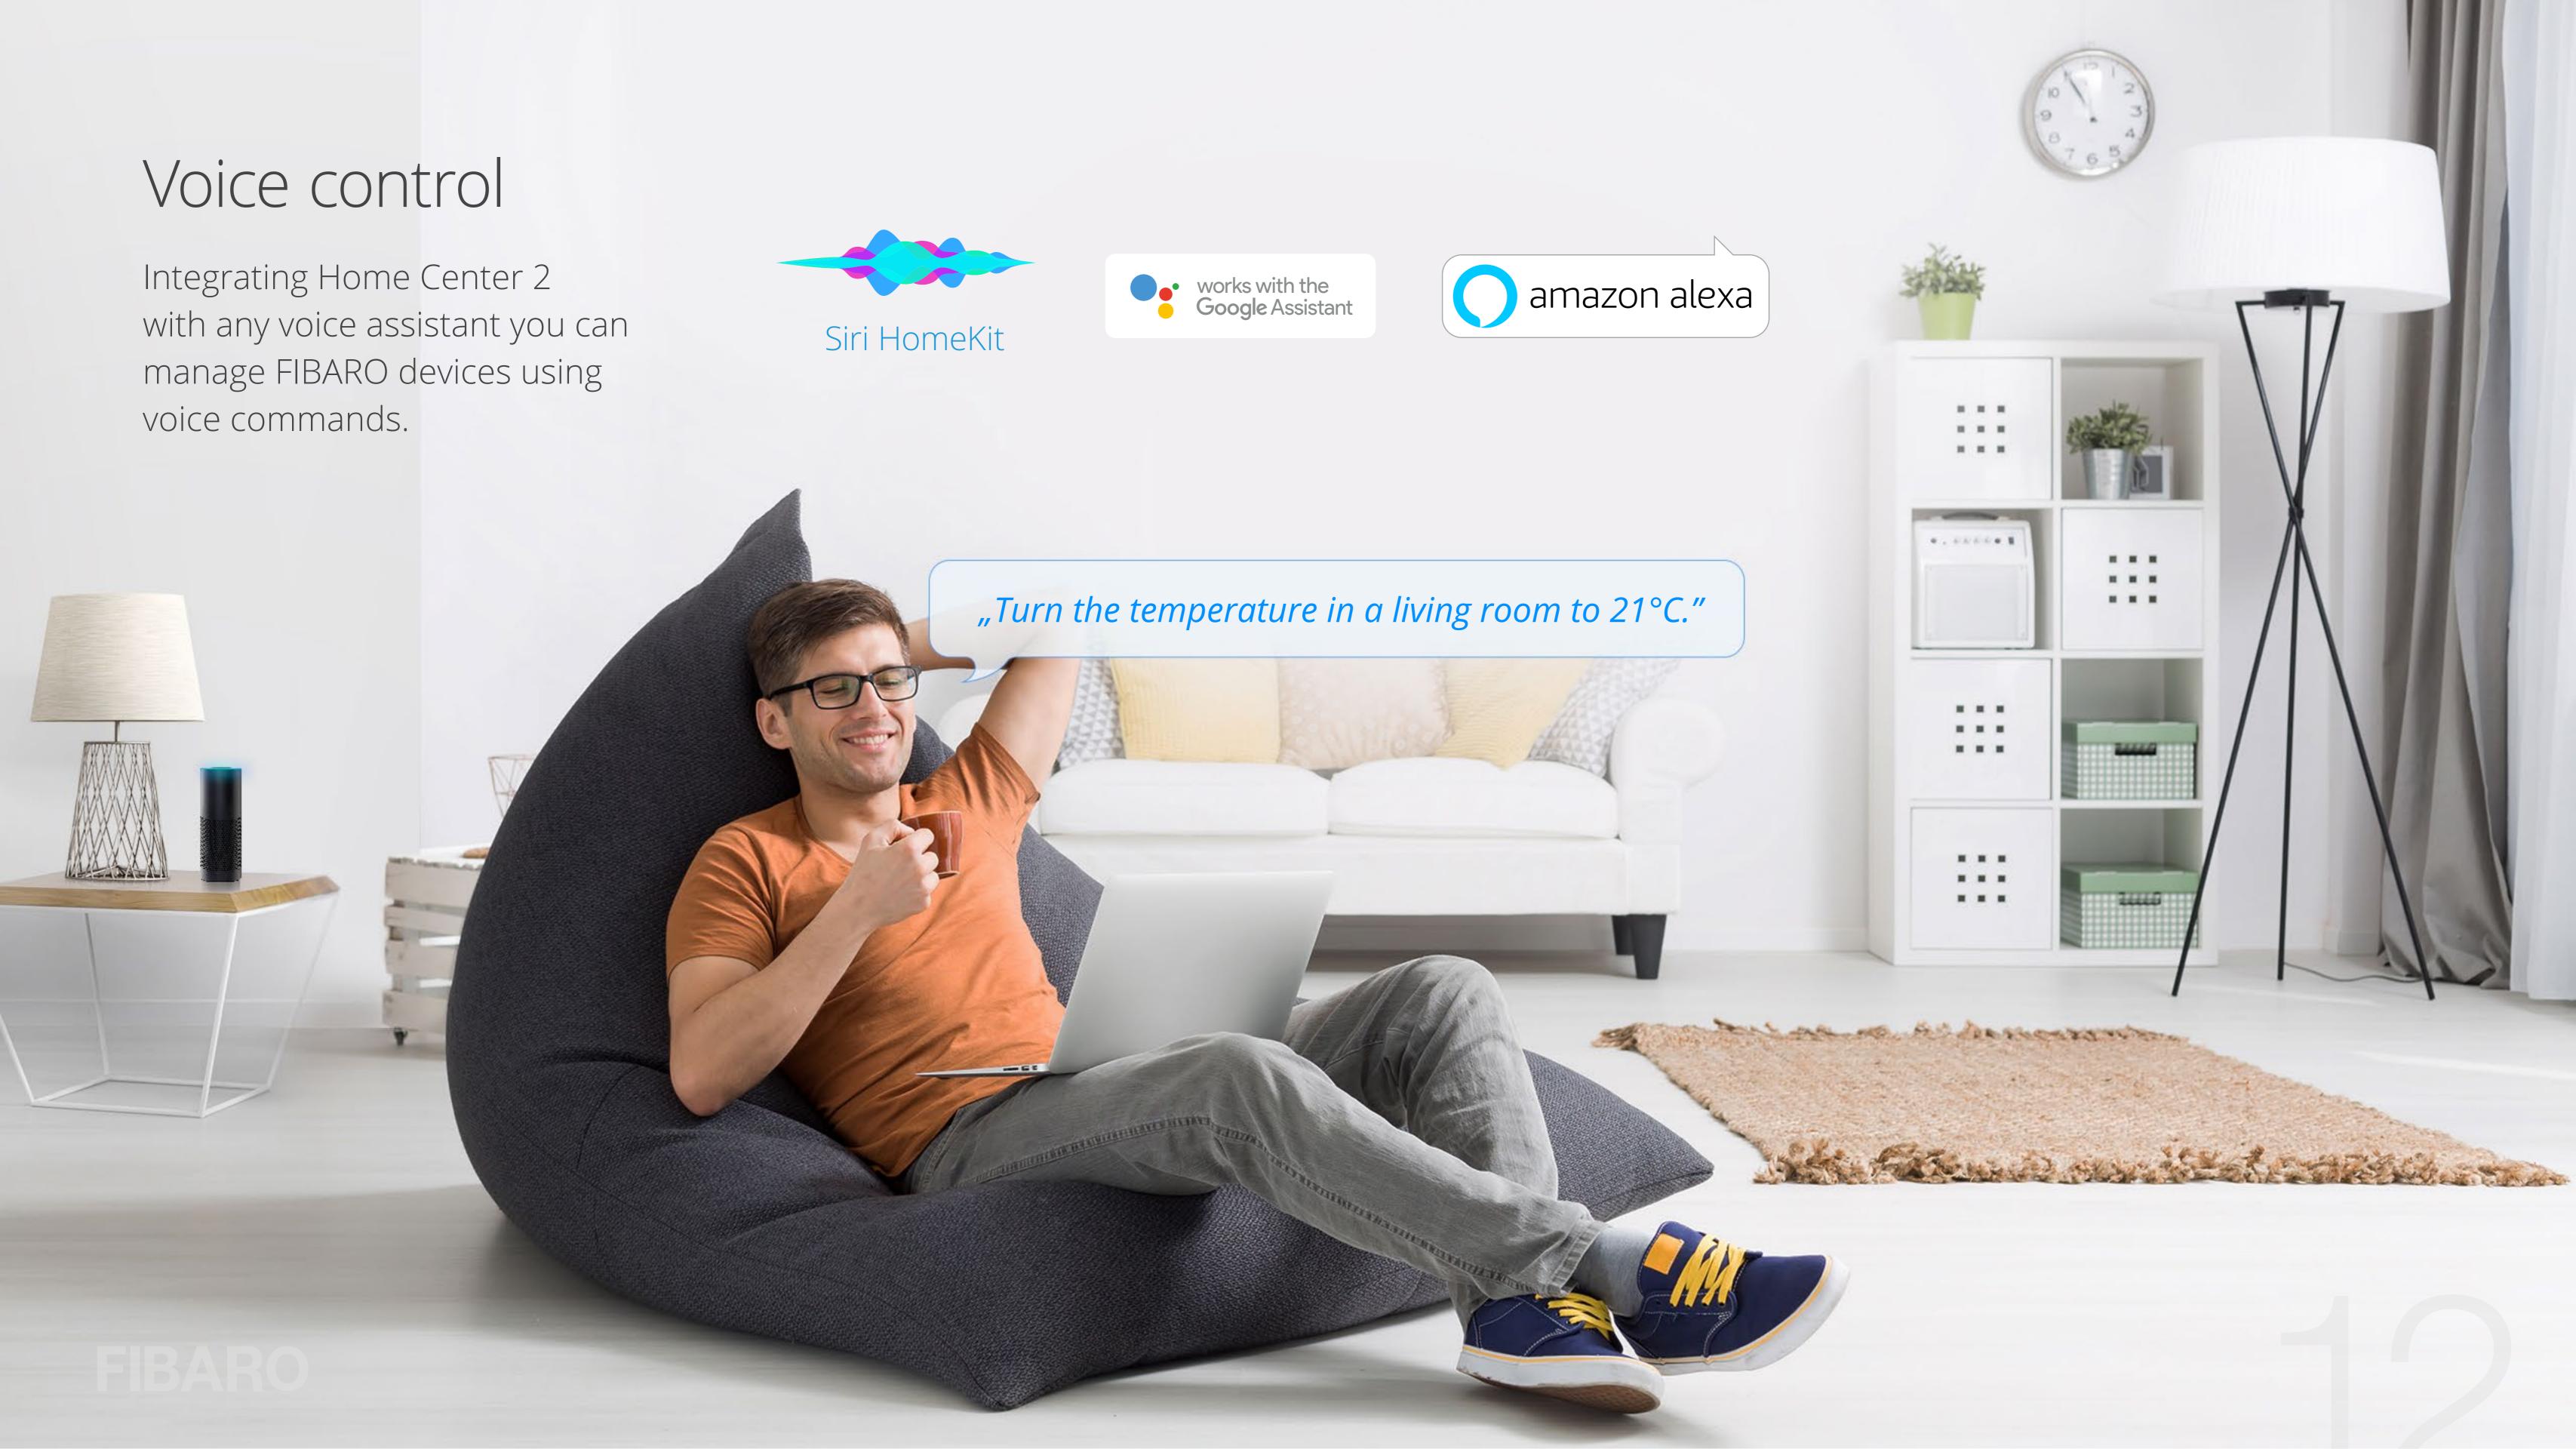

Home Center 2 manages FIBARO system via:

- intuitive mobile app
- voice control
- Messenger

SAFETY

SCENES

CAMERAS

MULTIMEDIA

CLIMATE

NOTIFICATIONS