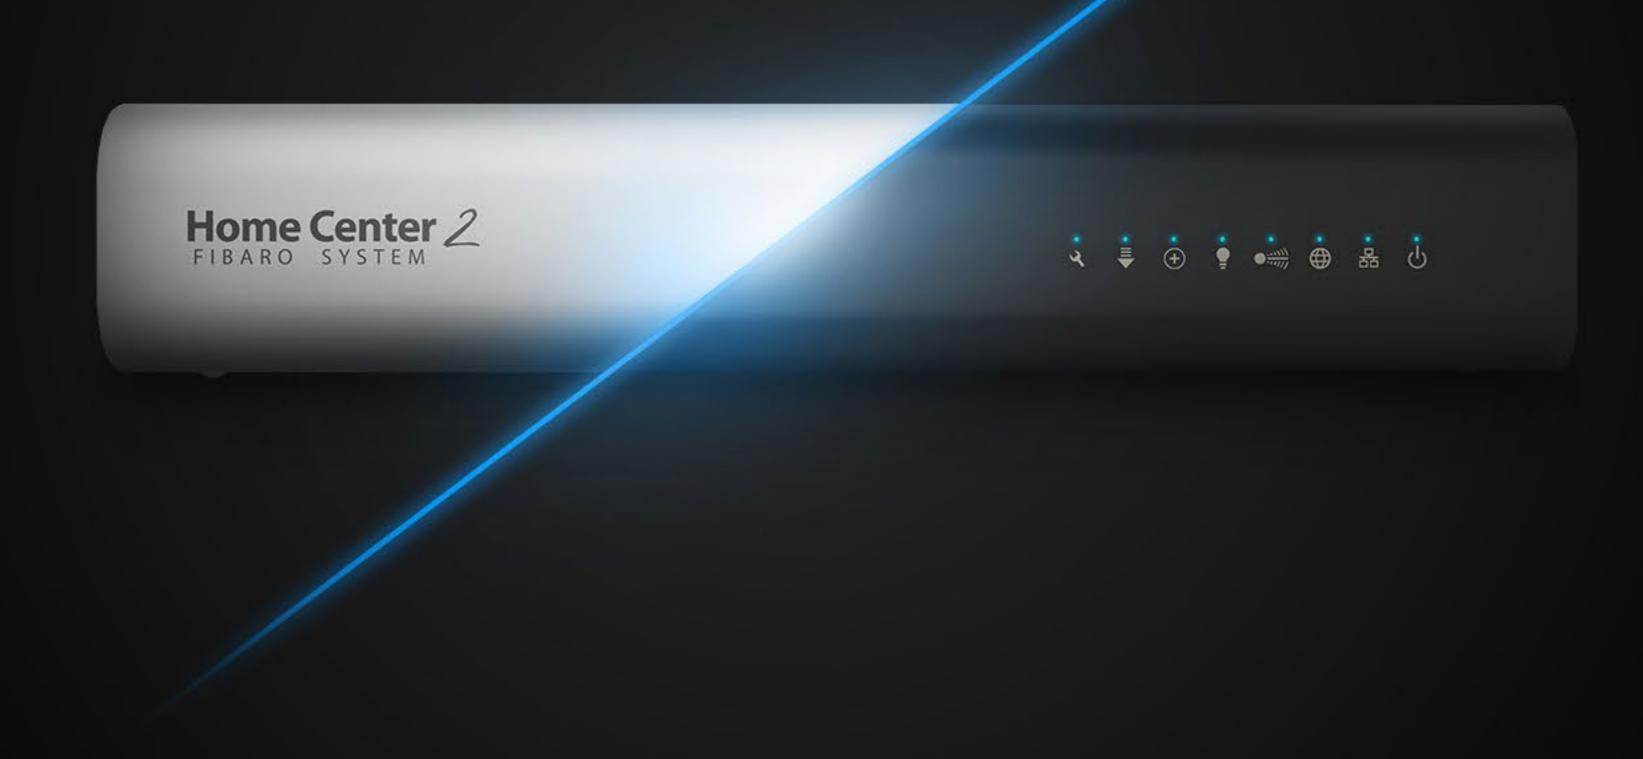

#### Brain of the FIBARO system

Home Center 2 is a FIBARO system's brain which enables managing home automation and other Z-Wave certified products including:

- multimedia
- alarm systems
- control and measuring devices

#### Home Center 2 in your home

Home Center 2 installation is easy and doesn't require any changes in electrical installation. System based on a Z-Wave technology uses FIBARO micro-modules and sensors which connect to the electrical systems you already have at home. Their versatility enables total control over hundreds of different scenes and increases your comfort and safety at the same time.