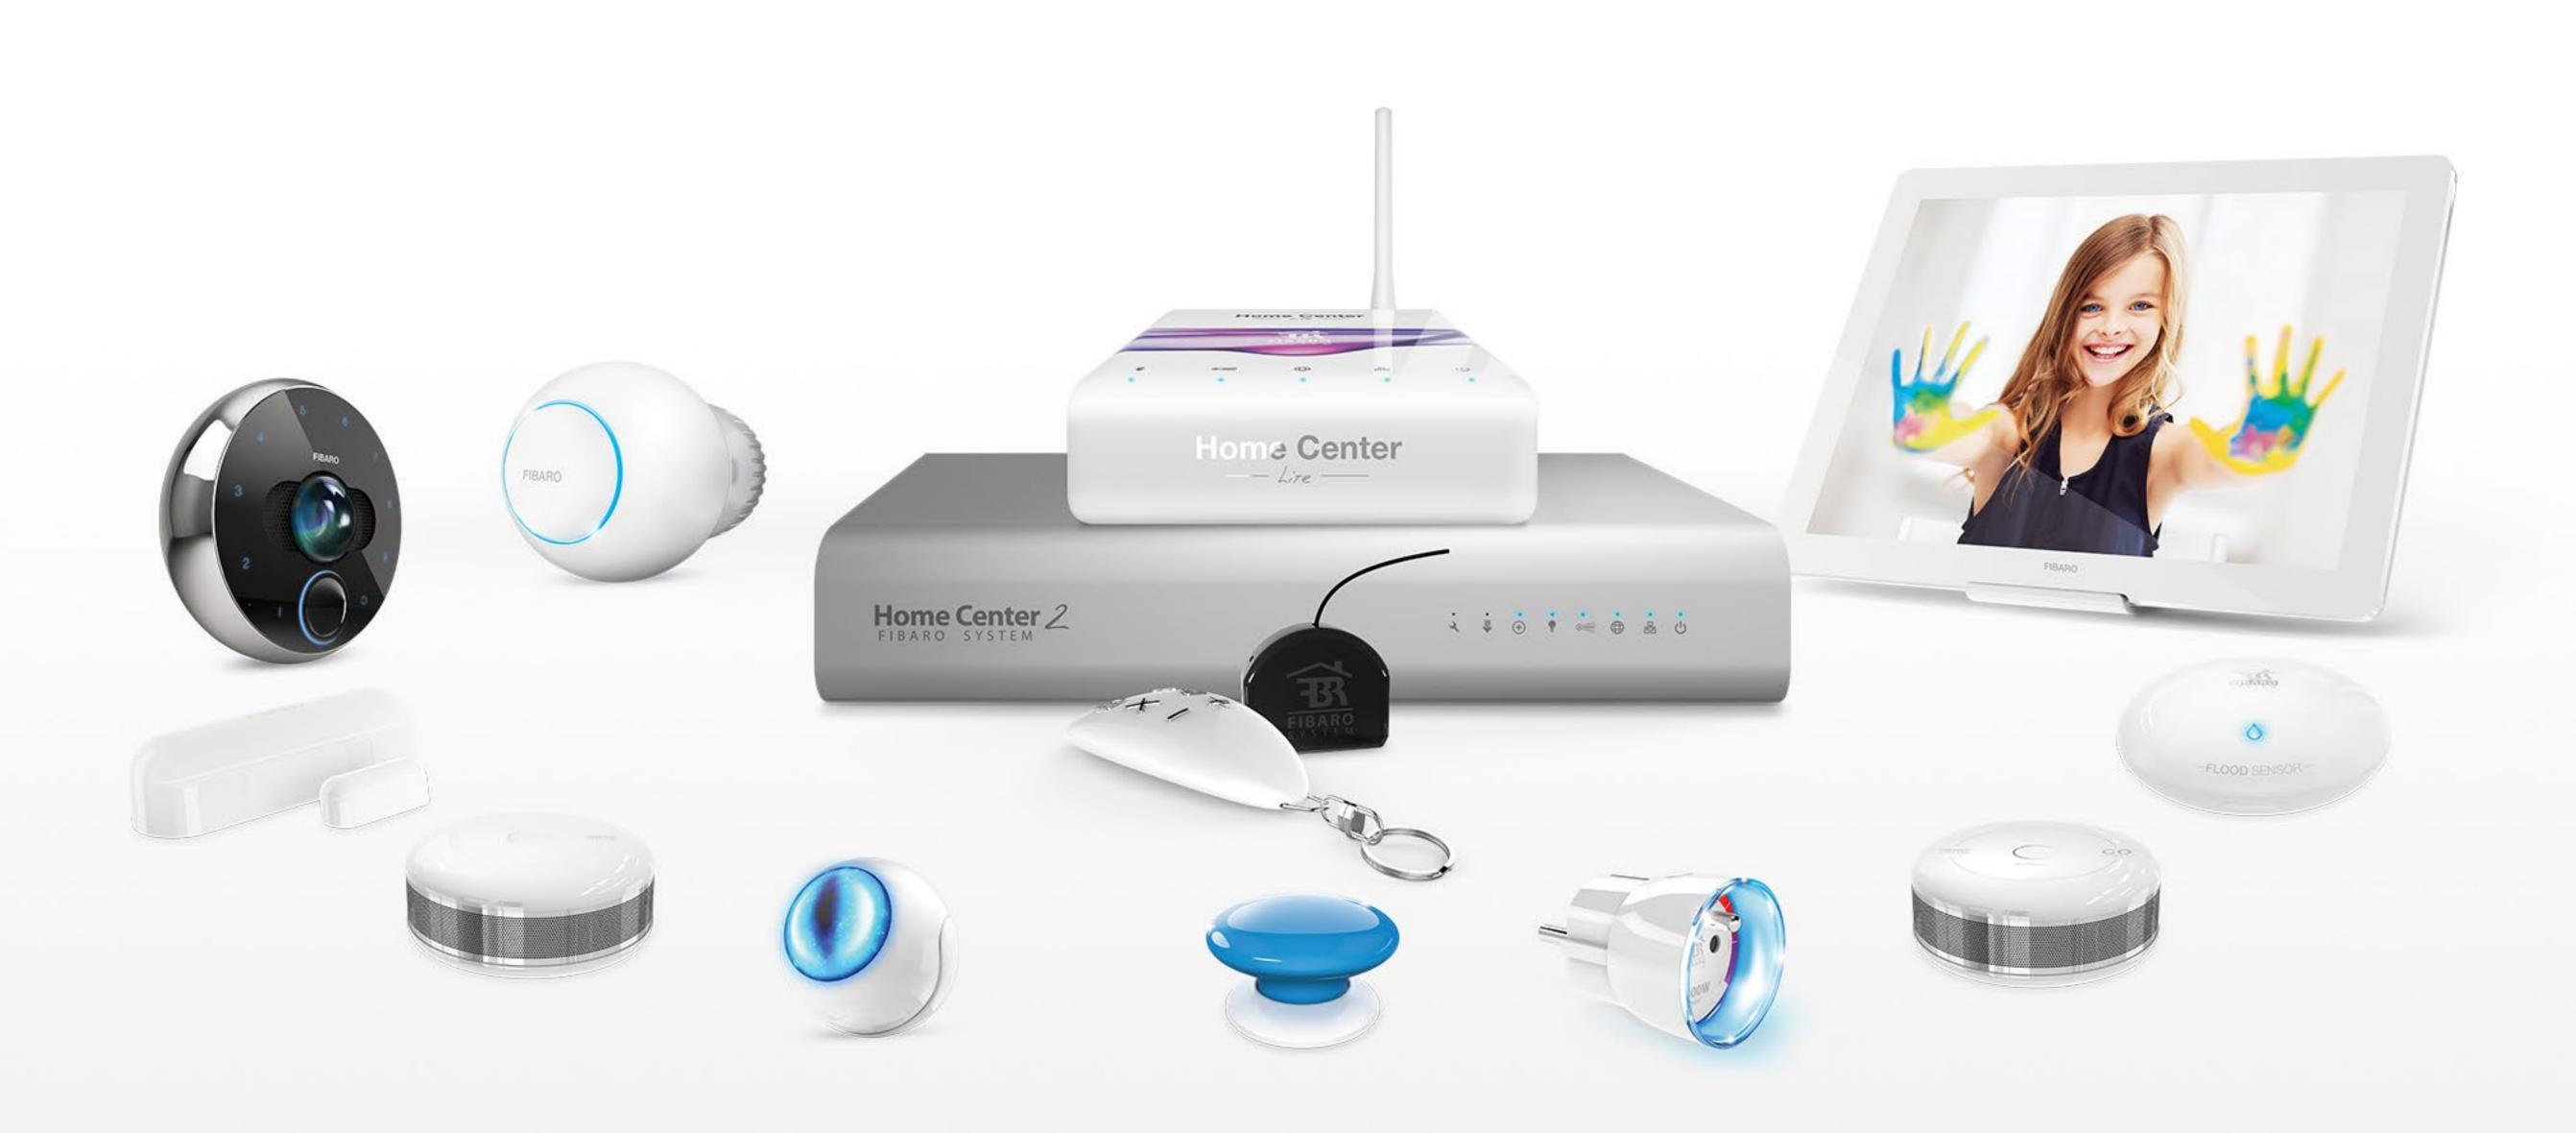

#### Brain of the FIBARO system

Home Center 2 is a FIBARO system's brain which enables managing home automation and other Z-Wave certified products including:

- multimedia
- alarm systems
- control and measuring devices

#### Home Center 2 in your home

Home Center 2 installation is easy and doesn't require any changes in electrical installation. System based on a Z-Wave technology uses FIBARO micro-modules and sensors which connect to the electrical systems you already have at home. Their versatility enables total control over hundreds of different scenes and increases your comfort and safety at the same time.

#### Create your own smart home

Get to know other FIBARO devices and check numerous possibilities to make your house safe and comfortable for all your family members.